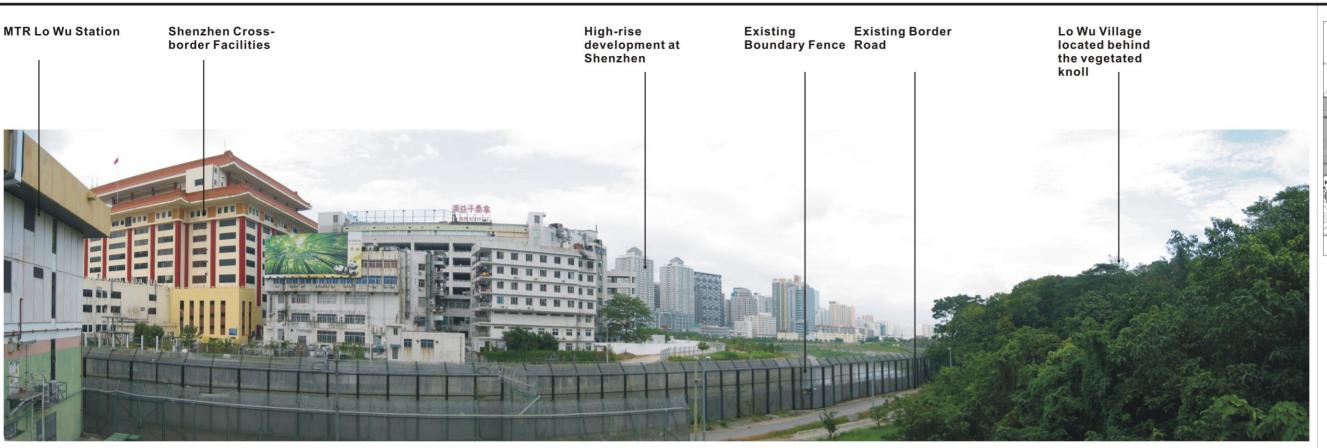

View north from MTR Lo Wu Station (representing views from VSR8 Travellers and Staffs at Lo Wo Cross-border Infrastructure Facilities and VSR9 Residents of Lo Wo Village Settlement)

# Day 1 of Operation Phase without landscape mitigation measures

Given the limitation of land acquisition to minimise impact to village settlement, and clearance requirement adjacent to the boundary fence for security reasons, no new tree planting could be incorporated at this area. Therefore Year 10 of Operation Phase will remain the same as above.