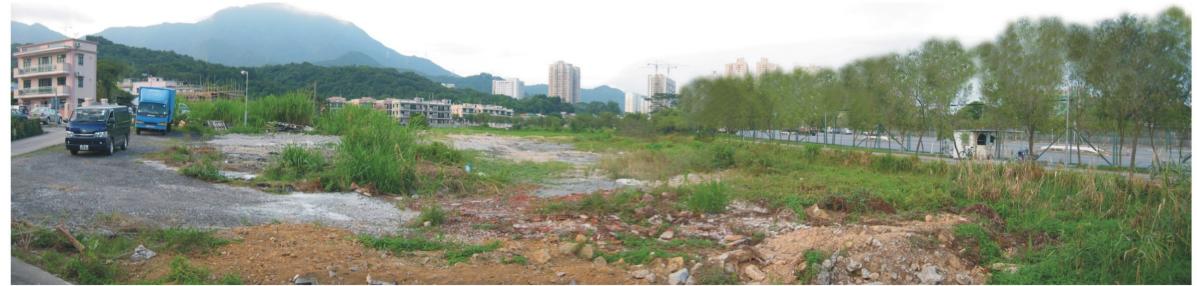

**Existing Condition** 

View northeast from open field adjacent to Ha Tam Shui Hang Village (representing views from VSR16 Residents of Tam Shui Hang Village Settlement)

**Day 1 of Operation Phase** 

Given the limitation of land acquisition to minimise impact to village settlement, and clearance requirement adjacent to the boundary fence for security reasons, no new tree planting could be incorporated in this area.

Year 10 of Operational Phase with existing roadside trees fully established

ARCHITECTURAL SERVICES

CONSTRUCTION OF A SECONDARY BOUNDARY FENCE AND NEW SECTIONS OF PRIMARY BOUNDARY FENCE AND BOUNDARY PATROL ROAD

Photomontages - Vantage Point G

| N.T.S.   |      | CAD File       |              |     |        |
|----------|------|----------------|--------------|-----|--------|
|          |      | Project 216727 |              |     | Status |
| Dwg.Chk. | ELK  |                | Approved     | CJF |        |
| Drawn    | JOE  |                | Coordination |     |        |
| Designed | TEAM |                | Eng.Chk.     |     |        |