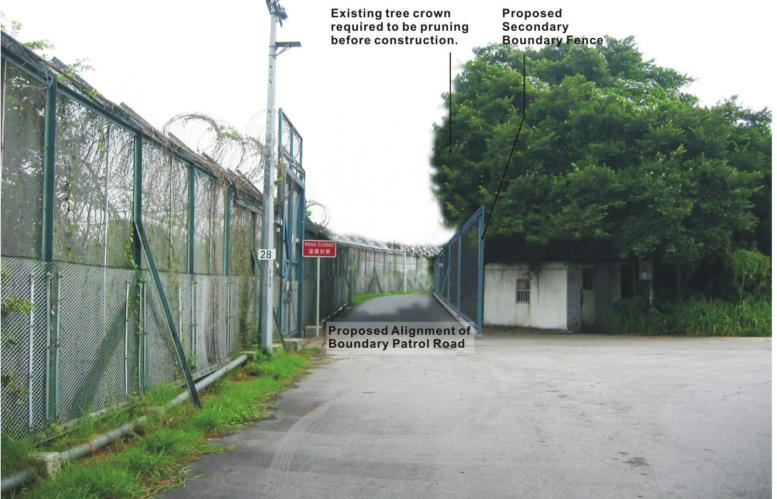

# Day 1 of Operational Phase with/without landscape mitigation measures

Given the limitation of land acquisition to minimise impact to village settlement, and clearance requirement adjacent to the boundary fence, police check point and helicopter landing area for security reasons, no new tree planting could be incorporated in this area.