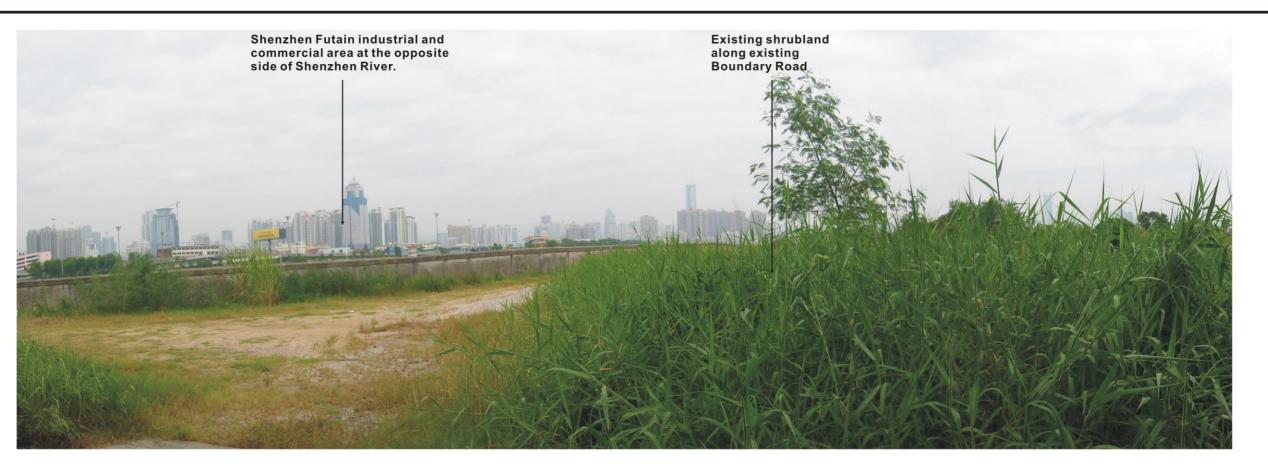

View east from Lok Ma Chau Ha Wan Tsuen in front of existing boundary fence adjacent to Shenzhen River (representing views from VSR4 Residents of Ha Wan Tsuen Village Settlement)

Day 1 of Operation Phase without landscape mitigation measures