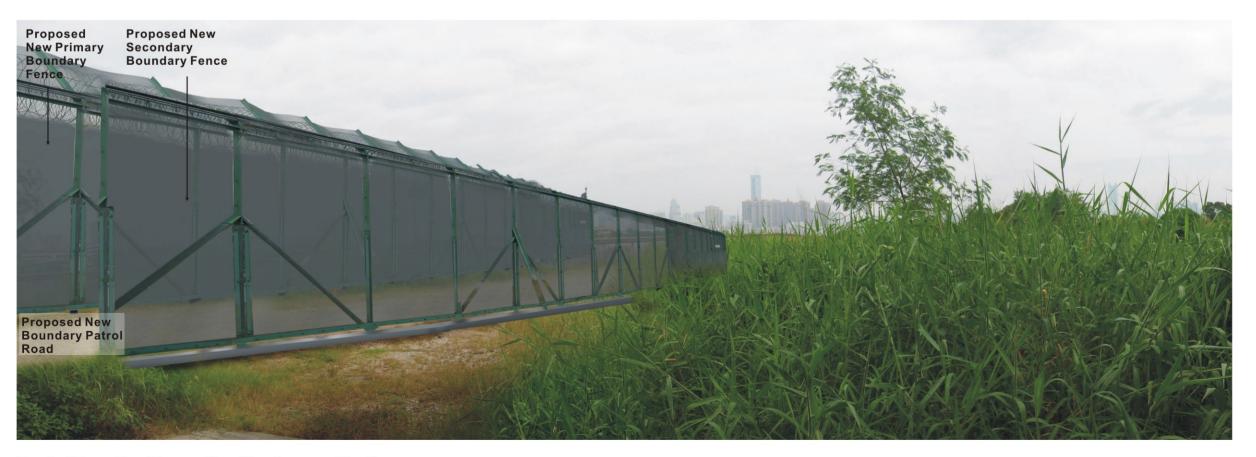

© COPYRIGHT RESERVED

Figure 7-9C

Day 1 of Operational Phase with landscape mitigation measures
View east from Lok Ma Chau Ha Wan Tsuen in front of existing boundary fence adjacent to Shenzhen River (representing views from VSR4 Residents of Ha Wan Tsuen Village Settlement)