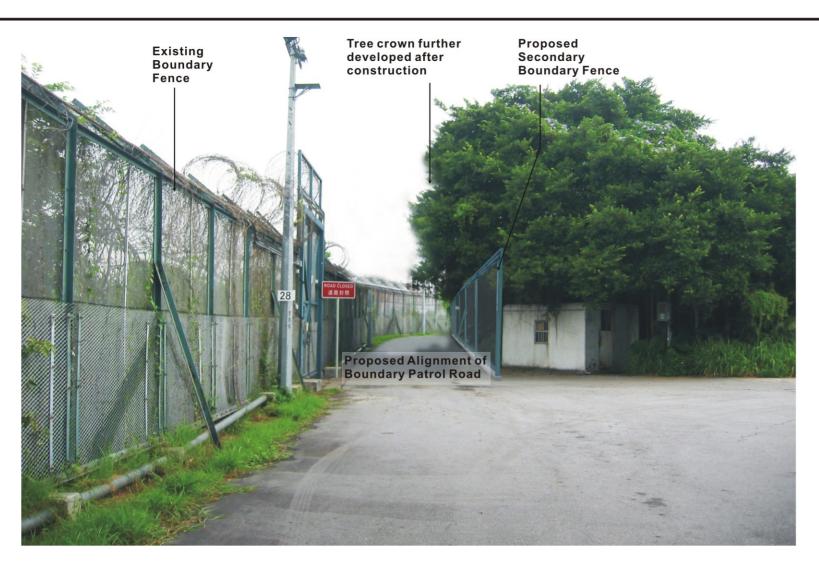

Ch'k'd App

CONSTRUCTION OF A SECONDARY BOUNDARY FENCE AND NEW SECTIONS OF PRIMARY BOUNDARY FENCE AND BOUNDARY PATROL ROAD

Photomontages - Vantage Point A

JOE N.T.S. Figure 7-9A © COPYRIGHT RESERVED

Year 10 of Operational Phase with adjacent mature tree fully established after pruning for the construction of secondary boundary fence