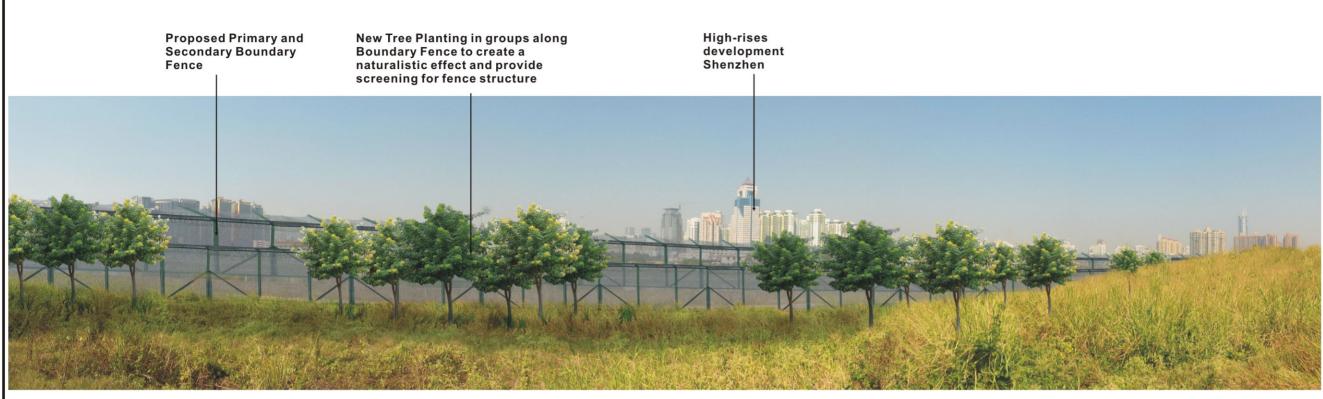

This document should not be relied on or used in circumstances other than those for which it was originally prepared and for which Mott MacDonald Hong Kong Limited via

© COPYRIGHT RESERVED

Figure 7-9L

Day 1 of Operation Phase with landscape mitigation measures
View northwest from Shenzhen River Delta at Lok Ma Chau

New Tree Planting in groups along Boundary Fence to create a naturalistic effect and provide screening for fence structure

Proposed Primary and Secondary Boundary Fence

Year 10 of Operation Phase with landscape mitigation measures fully established

CONSTRUCTION OF A SECONDARY BOUNDARY FENCE AND NEW SECTIONS OF PRIMARY BOUNDARY FENCE AND BOUNDARY PATROL ROAD

Mott Connell

Photomontages - Vantage Point H

Cb'k'd App'd

ARCHITECTURAL SERVICES DEPARTMENT

Key Plan