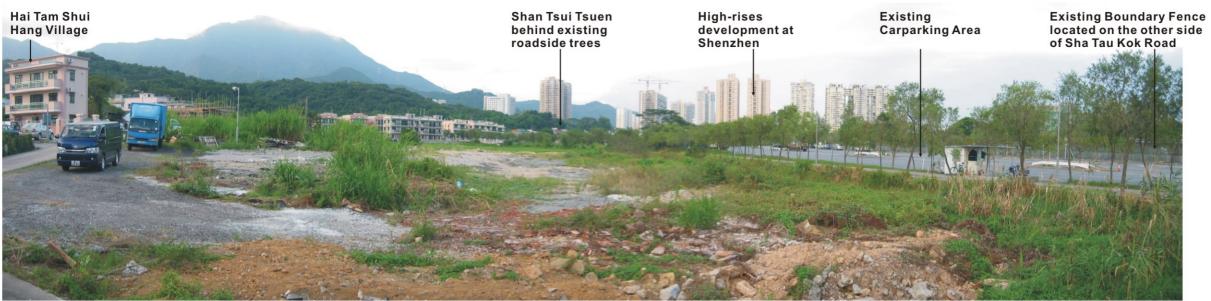

**Existing Condition** 

View northeast from open field adjacent to Ha Tam Shui Hang Village (representing views from VSR16 Residents of Tam Shui Hang Village Settlement)

**Day 1 of Operation Phase** 

Given the limitation of land acquisition to minimise impact to village settlement, and clearance requirement adjacent to the boundary fence for security reasons, no new tree planting could be incorporated in this area.

Year 10 of Operational Phase with existing roadside trees fully established

ARCHITECTURAL SERVICES

CONSTRUCTION OF A SECONDARY BOUNDARY FENCE AND NEW SECTIONS OF PRIMARY BOUNDARY FENCE AND BOUNDARY PATROL ROAD

Photomontages - Vantage Point G

| N.T.S.   |      | CAD File       |              |     |        |
|----------|------|----------------|--------------|-----|--------|
|          |      | Project 216727 |              |     | Status |
| Dwg.Chk. | ELK  |                | Approved     | CJF |        |
| Drawn    | JOE  |                | Coordination |     |        |
| Designed | TEAM |                | Eng.Chk.     |     |        |