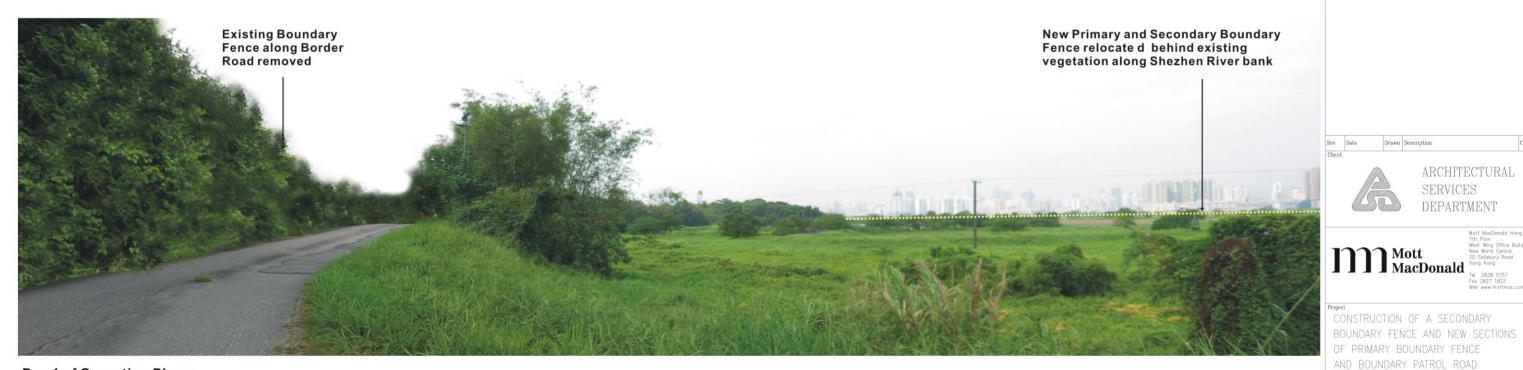

View east from Lok Ma Chau Ha Wan Tsuen in front of existing boundary fence adjacent to Shenzhen River (representing views from VSR4 Residents of Ha Wan Tsuen Village Settlement)

Day 1 of Operation Phase without landscape mitigation measures

Date Drawn Description

A

ARCHITECTURAL SERVICES DEPARTMENT

Mott MacDonald

Not indicational along king Lim
7th Floor
West Wing Office Building
New World Centre
20 Salisbury Road
Hong Kong
Tel 2828 5757
Fax 2827 1823

Ch'k'd App'

CONSTRUCTION OF A SECONDARY
BOUNDARY FENCE AND NEW SECTIONS
OF PRIMARY BOUNDARY FENCE
AND BOUNDARY PATROL ROAD

Title

Photomontages - Vantage Point B

| esigned   | TEAM |                   | Eng.Chk.     |        |     |
|-----------|------|-------------------|--------------|--------|-----|
| rawn      | JOE  |                   | Coordination |        |     |
| wg.Chk.   | ELK  |                   | Approved     | CJF    |     |
| cale      |      | Project 216727 St |              | Status |     |
| N.T.S.    |      | CAD File          | -            |        |     |
| rawing No |      |                   |              |        | Rev |