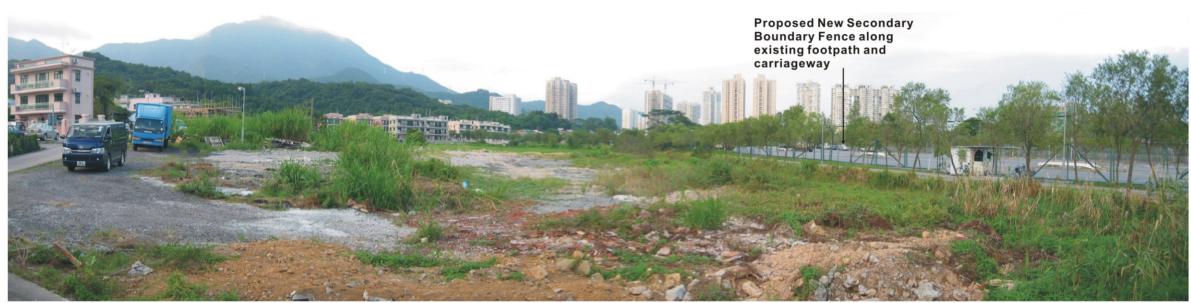

**Existing Condition** 

View northeast from open field adjacent to Ha Tam Shui Hang Village (representing views from VSR16 Residents of Tam Shui Hang Village Settlement)

**Day 1 of Operation Phase** 

Given the limitation of land acquisition to minimise impact to village settlement, and clearance requirement adjacent to the boundary fence for security reasons, no new tree planting could be incorporated in this area.

Year 10 of Operational Phase with existing roadside trees fully established

ARCHITECTURAL SERVICES

CONSTRUCTION OF A SECONDARY BOUNDARY FENCE AND NEW SECTIONS OF PRIMARY BOUNDARY FENCE AND BOUNDARY PATROL ROAD

Photomontages - Vantage Point G

| N.T.S.   |      | CAD File       |              |     |        |
|----------|------|----------------|--------------|-----|--------|
|          |      | Project 216727 |              |     | Status |
| Dwg.Chk. | ELK  |                | Approved     | CJF |        |
| Drawn    | JOE  |                | Coordination |     |        |
| Designed | TEAM |                | Eng.Chk.     |     |        |