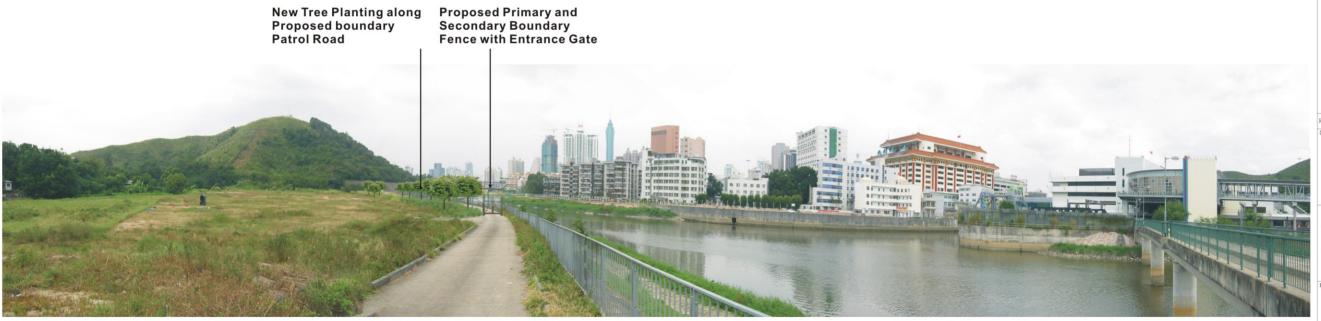

**Existing Condition** 

View northwest along Shenzhen River from police check point at Tak Yue Lau Village (representing views from VSR7 Residents of Tak Yuet Lau Tsuen Village Settlement)

Day 1 of Operation Phase without landscape mitigation measures

Day 1 of Operation Phase with landscape mitigation measures

View northwest along Shenzhen River from police check point at Tak Yue Lau Village (representing views from VSR7 Residents of Tak Yuet Lau Tsuen Village Settlement)