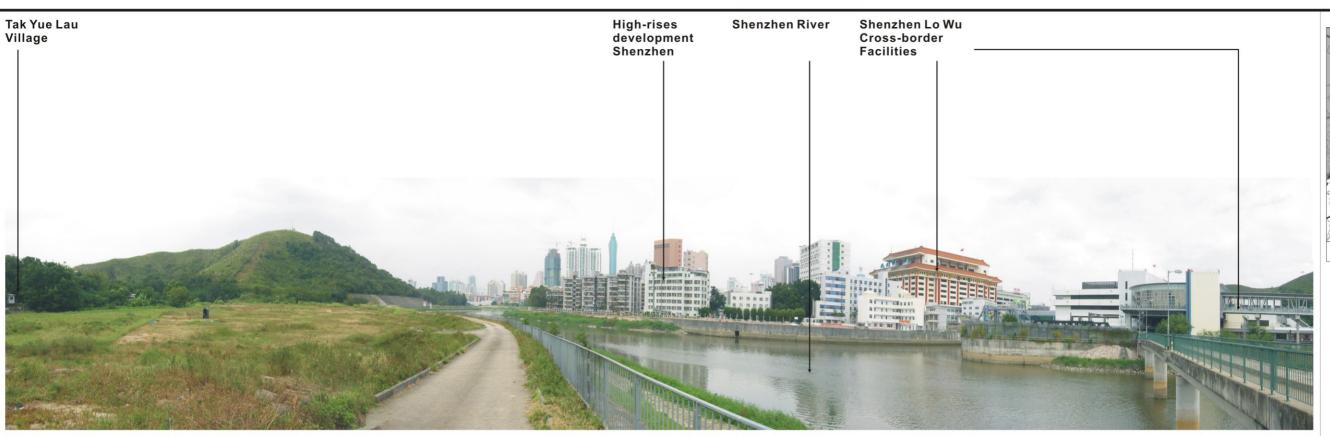

**Existing Condition** 

View northwest along Shenzhen River from police check point at Tak Yue Lau Village (representing views from VSR7 Residents of Tak Yuet Lau Tsuen Village Settlement)

Day 1 of Operation Phase without landscape mitigation measures