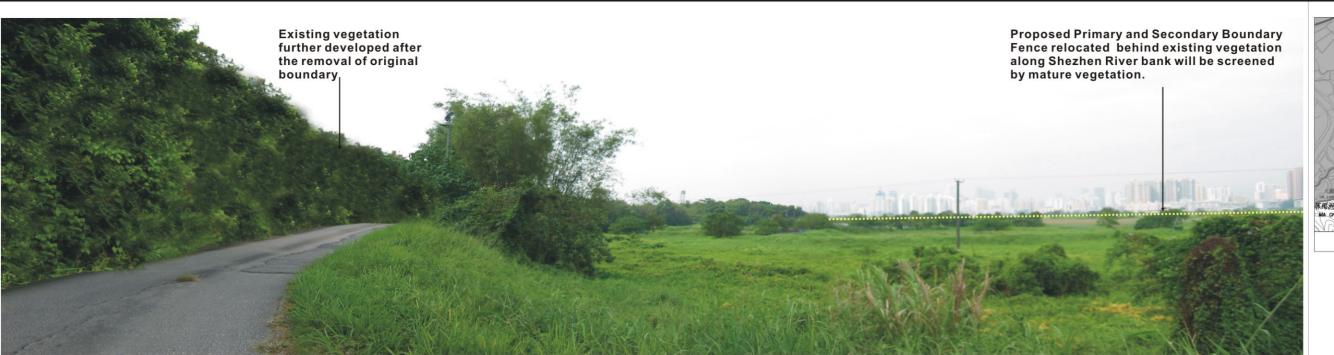

© COPYRIGHT RESERVED

Figure 7-9C

Day 1 of Operational Phase with landscape mitigation measures
View east from Lok Ma Chau Ha Wan Tsuen in front of existing boundary fence adjacent to Shenzhen River (representing views from VSR4 Residents of Ha Wan Tsuen Village Settlement)

Year 10 of Operational Phase with landscape mitigation measures fully established

ARCHITECTURAL SERVICES DEPARTMENT

Mott MacDonald

Ch'k'd App'

CONSTRUCTION OF A SECONDARY BOUNDARY FENCE AND NEW SECTIONS OF PRIMARY BOUNDARY FENCE AND BOUNDARY PATROL ROAD

Photomontages - Vantage Point B

| awing No      |         | CAD File | -            |        | Rev |
|---------------|---------|----------|--------------|--------|-----|
| ale<br>N.T.S. | Project |          | 216727       | Status |     |
| g.Chk.        | ELK     |          | Approved     | CJF    |     |
| awn           | JOE     |          | Coordination |        |     |
| signed        | TEAM    |          | Eng.Chk.     |        |     |