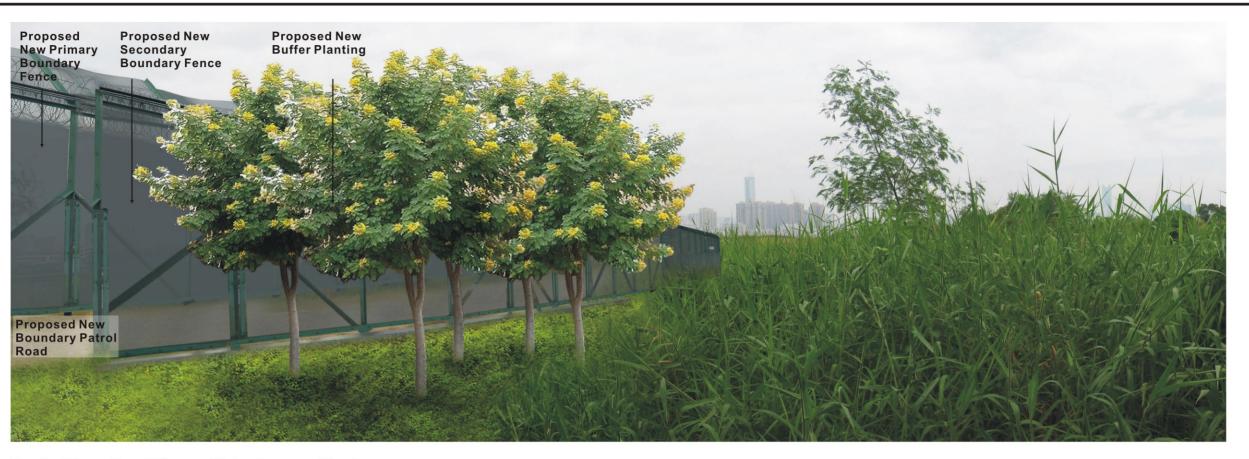

Ch'k'd App

CONSTRUCTION OF A SECONDARY BOUNDARY FENCE AND NEW SECTIONS OF PRIMARY BOUNDARY FENCE AND BOUNDARY PATROL ROAD

Photomontages - Vantage Point A

JOE N.T.S. Figure 7-9A © COPYRIGHT RESERVED

Year 10 of Operational Phase with adjacent mature tree fully established after pruning for the construction of secondary boundary fence