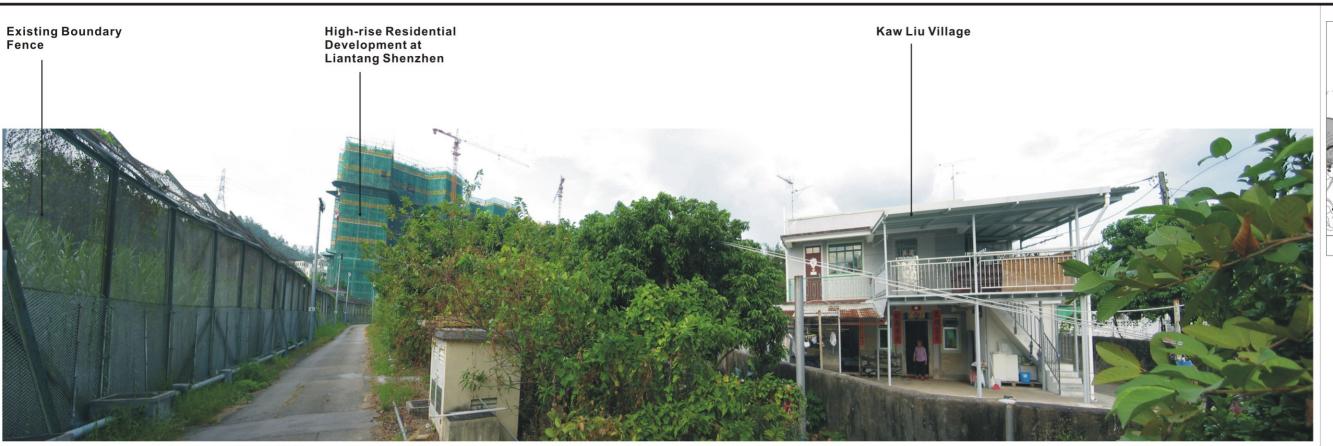

View north from Kaw Liu Village adjacent to existing boundary fence (representing views from VSR12 Residents of Kaw Liu Village Settlement)