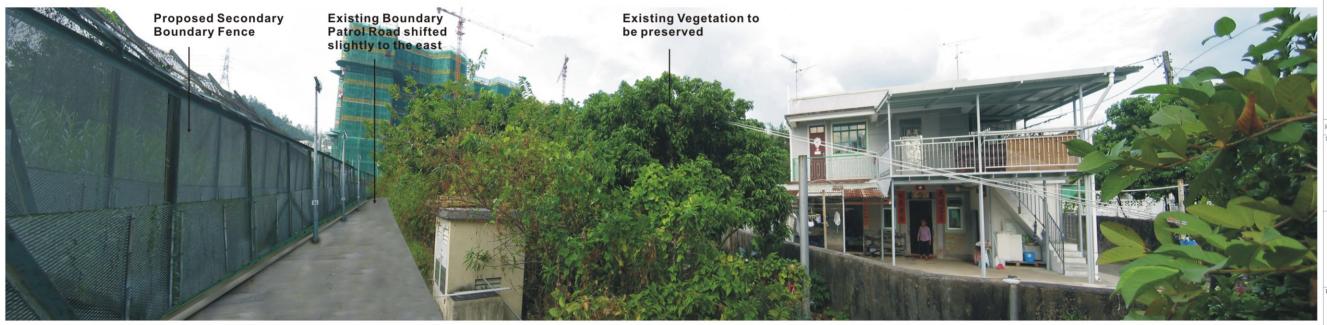

View north from Kaw Liu Village adjacent to existing boundary fence (representing views from VSR12 Residents of Kaw Liu Village Settlement)

## Day 1 of Operation Phase without landscape mitigation measures

Given the limitation of land acquisition to minimise impact to village settlement, and clearance requirement adjacent to the boundary fence for security reasons, no new tree planting could be incorporated at this area. Therefore Year 10 of Operation Phase will remain the same as above.