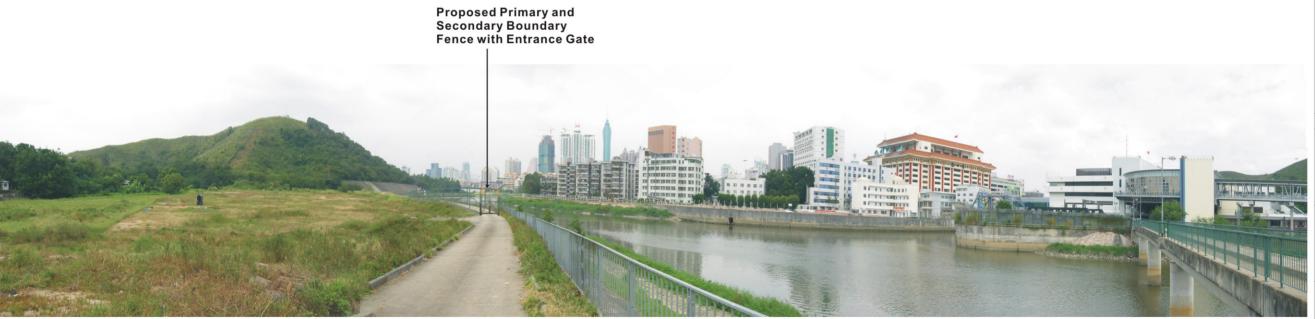

Day 1 of Operation Phase with landscape mitigation measures

View northwest along Shenzhen River from police check point at Tak Yue Lau Village (representing views from VSR7 Residents of Tak Yuet Lau Tsuen Village Settlement)