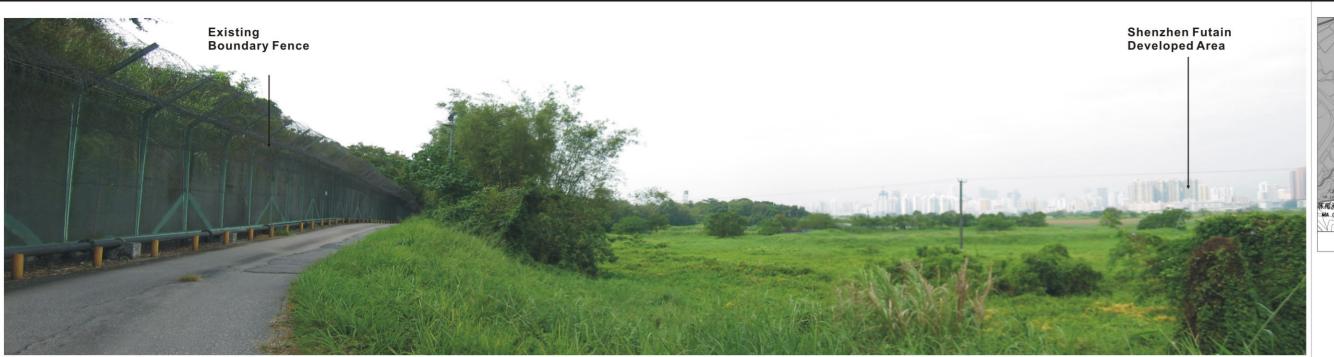

View east from Lok Ma Chau Ha Wan Tsuen in front of existing boundary fence adjacent to Shenzhen River (representing views from VSR4 Residents of Ha Wan Tsuen Village Settlement)

Day 1 of Operation Phase without landscape mitigation measures