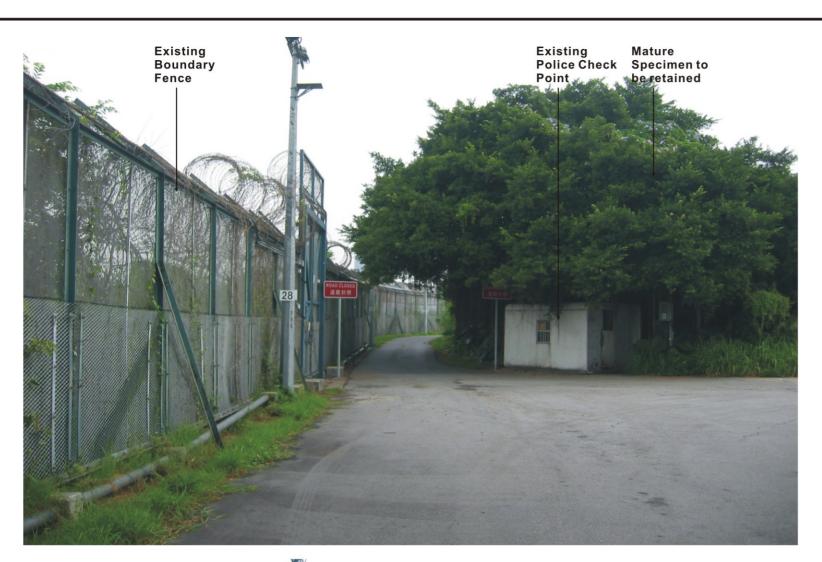

View northeast from Tam Kon Chau village settlement adjacent to existing police check point (representing views from VSR1 Residents of Tam Kon Chau Village Settlement)

# Day 1 of Operational Phase with/without landscape mitigation measures

Given the limitation of land acquisition to minimise impact to village settlement, and clearance requirement adjacent to the boundary fence, police check point and helicopter landing area for security reasons, no new tree planting could be incorporated in this area.