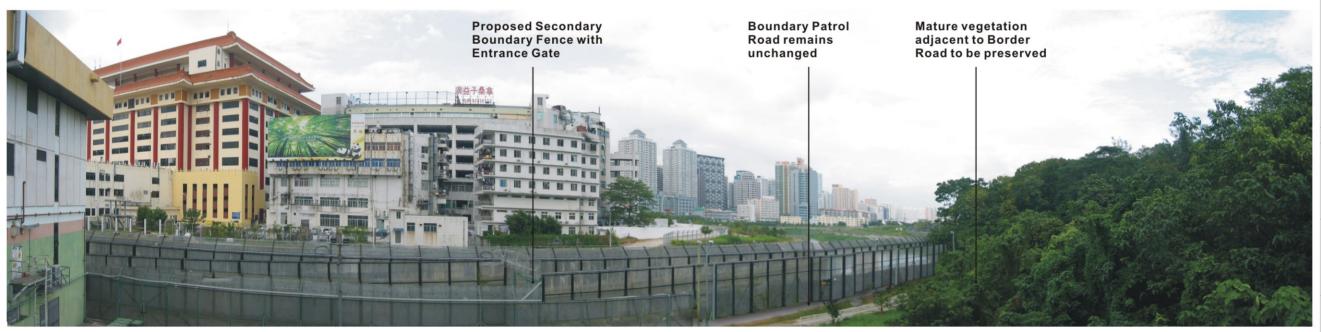

View northeast from Tam Kon Chau village settlement adjacent to existing police check point (representing views from VSR1 Residents of Tam Kon Chau Village Settlement)

# Day 1 of Operational Phase with/without landscape mitigation measures

Given the limitation of land acquisition to minimise impact to village settlement, and clearance requirement adjacent to the boundary fence, police check point and helicopter landing area for security reasons, no new tree planting could be incorporated in this area.

View northeast from Tam Kon Chau village settlement adjacent to existing police check point (representing views from VSR1 Residents of Tam Kon Chau Village Settlement)

Ch'k'd App

ARCHITECTURAL SERVICES DEPARTMENT